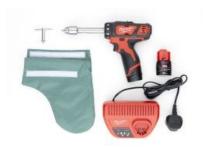

#### The Milwaukee Drill & Multisaw

(for entry level - sold separately - Drill & Oscillating Saw)

Multisaw Kit Code: 001708