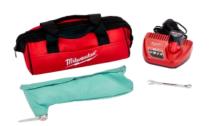

#### The Milwaukee Drill & Multisaw

(for entry level - sold separately - Drill & Oscillating Saw)

Multisaw Kit Code: 001708