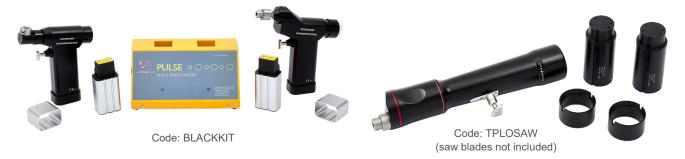

### The Vi Black Series

(for mid level - sold separately - Drill / Oscillating Saw / TPLO Saw)