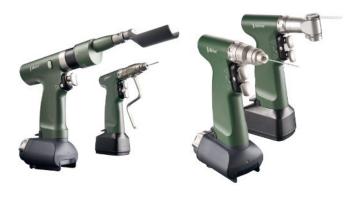

#### The DeSoutter Vdrive

(for premium level - sold as one unit with interchangeable modular heads with Oscillating Saw / TPLO Saw / Pin Driver / Quick Release Drill Head)

Code: See Vi DeSoutter Info Sheet