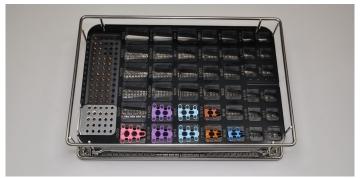

## Vi Orthopaedic Hire Kits

Vi offer a range of Orthopaedic Hire kits to assist clinics with the ability to offer the full range of fracture repair options to their clients.

## Hire Kits available:

- 1.0mm Cortical Self Tapping Hire Kit
- 1.5mm/2.0mm Cortical Self Tapping Hire Kit
- 2.7mm/3.5mm Cortical Self Tapping Hire Kit
- 4.5mm Cortical Self Tapping Hire Kit
- 2.4mm Locking Hire Kit
- 3.5mm Locking Hire Kit
- TTA Rapid Hire Kit