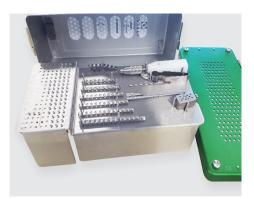

## Also available for hire:

- Orthopaedic Drills
- Orthopaedic Sagittal Saws

## Price: \$60 ex GST per hire

\$35 return courier fees (Out to clinic and pick up and return to Vi) charged out to Provet account upon return of kit