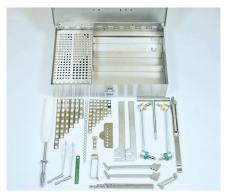

## Hire Kits available:

- 1.0mm Cortical Self Tapping Hire Kit
- 1.5mm/2.0mm Cortical Self Tapping Hire Kit
- 2.7mm/3.5mm Cortical Self Tapping Hire Kit
- 4.5mm Cortical Self Tapping Hire Kit
- 2.4mm Locking Hire Kit
- 3.5mm Locking Hire Kit
- TTA Rapid Hire Kit

## Price: \$180 ex GST per hire

\$35 return courier fees (Out to clinic and pick up and return to Vi) + cost of implants used in surgery – charged out to Provet account upon return of kit