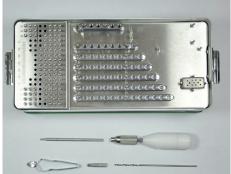

## Hire Kits available:

- 1.0mm Cortical Self Tapping Hire Kit
- 1.5mm/2.0mm Cortical Self Tapping Hire Kit
- 2.7mm/3.5mm Cortical Self Tapping Hire Kit
- 4.5mm Cortical Self Tapping Hire Kit
- 2.4mm Locking Hire Kit
- 3.5mm Locking Hire Kit
- TTA Rapid Hire Kit

## Price: \$180 ex GST per hire

\$35 return courier fees (Out to clinic and pick up and return to Vi) + cost of implants used in surgery – charged out to Provet account upon return of kit