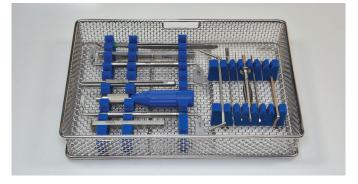

## Hire Kits available:

- 1.0mm Cortical Self Tapping Hire Kit
- 1.5mm/2.0mm Cortical Self Tapping Hire Kit
- 2.7mm/3.5mm Cortical Self Tapping Hire Kit
- 4.5mm Cortical Self Tapping Hire Kit
- 2.4mm Locking Hire Kit
- 3.5mm Locking Hire Kit
- TTA Rapid Hire Kit

## Price: \$180 ex GST per hire

\$35 return courier fees (Out to clinic and pick up and return to Vi) + cost of implants used in surgery – charged out to Provet account upon return of kit