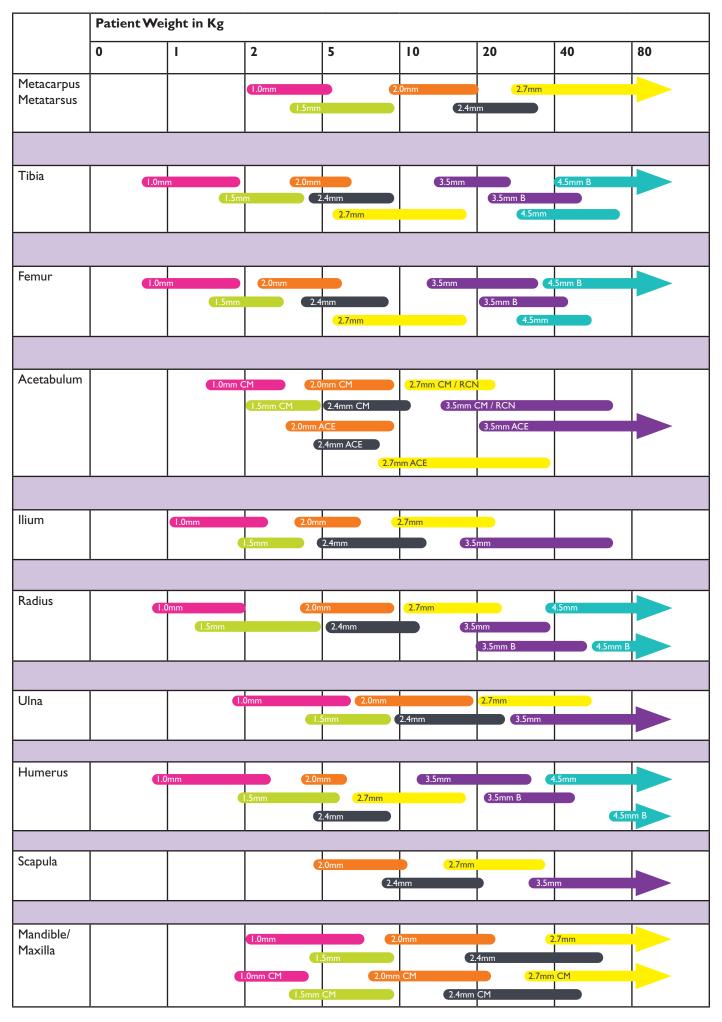

## Vi Plate Selection Chart

This chart is for **guidance only** and precise implant selection depends on a number of factors which are to be considered when assessing the fracture healing score and the mechanical behaviour of implants; this should be taken into account when making a definitive selection.

Unless otherwise stated, values apply to Vi compression, limited contact compression, ASYM<sup>®</sup>, round hole and biological healing plates.

Scaled plate profiles are available, please contact our Vi Advisor Team at info@vetinst.com or download the profiles from our website www.vetinst.com

## Key

I.0mm
I.5mm
2.0mm
2.4mm
2.7mm
3.5mm
4.5mm
CM Cuttable Malleable
RCN Reconstruction
ACE Acetabular
B Broad

Distington House, 26 Atlas Way, Sheffield U.K. S4 7QQ t 0345 130 9596 Overseas t +44 114 258 8530 Email info@vetinst.com Website: www.vetinst.com